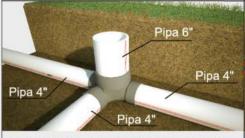

# ACCESS FITTING

Yang memiliki

### Instalasi

Indoor

Access Fitting dipasang sebagai pengganti bak kontrol di jalur pipa air bekas dan air hujan Access Fitting dipasang sebagai akses pemeliharaan tambahan di pipa jalur air kotor (tinja)

### **Varian Produk**

ST 4"x 6"

Access Fitting yang lurus

90Y LEFT 4"x 6"

Access Fitting bercabang tiga yang berbelok ke kiri

90L 4"x 6"

Access Fitting belokan dengan sudut 90°

90Y RIGHT 4"x6"

Access Fitting bercabang tiga yang berbelok ke kanan

**ACCESS CAP 6"** 

Tutup kedap udara dengan seal dari LLDPE

**CONNECTOR 6"** 

Penghubung antara pipa berstandar non-JIS ke Access Cap