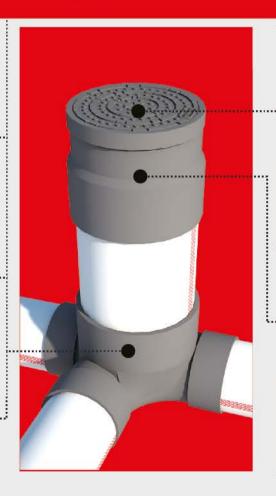

# ACCESS FITTING

Yang memiliki

### keunggulan dan manfaat:

- 1. Sistem Plumbing lebih Higienis (Closed System)
- Tutup kedap udara mencegah bau keluar
- Serangga dan tikus tidak bisa keluar masuk jalur pipa
- 2. Perawatan yang mudah
- Tutupnya mudah dibuka & awet (One touch system)
- Inspeksi dan pembersihan dapat dilakukan sendiri dengan mudah sehingga dapat menghemat biaya perawatan

#### 3. Hasil Akhirnya Seragam dan Estetis

- Tutupnya kecil dan estetis dan dapat pula disembunyikan dengan mudah (di bawah paving block, pot, rumput, dll)
- •Tutupnya dapat menahan bobot mobil sehingga dapat dipasang di *carport*