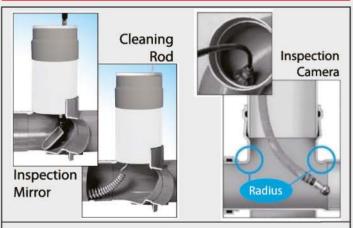

### **Alat Perawatan**

Access Fitting juga didesain dengan radius tertentu sehingga dapat dilewati alat-alat maintenance tanpa takut tersangkut.