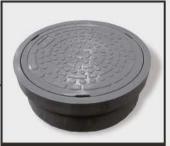

Access Fitting bercabang tiga yang berbelok ke kanan

**ACCESS CAP 6"** 

Tutup kedap udara dengan seal dari LLDPE

**CONNECTOR 6"** 

Penghubung antara pipa berstandar non-JIS ke Access Cap