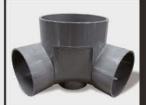

### **Varian Produk**

ST 4"x 6"

Access Fitting yang lurus

90Y LEFT 4"x 6"

Access Fitting bercabang tiga yang berbelok ke kiri

90L 4"x 6"

Access Fitting belokan dengan sudut 90°

90Y RIGHT 4"x6"

Access Fitting bercabang tiga yang berbelok ke kanan

**ACCESS CAP 6"** 

Tutup kedap udara dengan seal dari LLDPE

**CONNECTOR 6"** 

Penghubung antara pipa berstandar non-JIS ke Access Cap