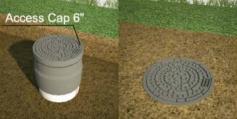

Access Fitting bercabang tiga yang berbelok ke kanan

**ACCESS CAP 6"** 

Tutup kedap udara dengan seal dari LLDPE

**CONNECTOR 6"** 

Penghubung antara pipa berstandar non-JIS ke Access Cap

6. Pasang Access Cap ke diameter dalam Connector dengan Solvent Cement. Timbun dengan tanah.