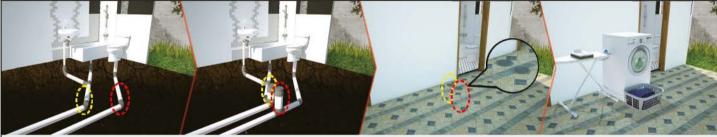

### Instalasi

Indoor

Access Fitting dipasang sebagai pengganti bak kontrol di jalur pipa air bekas dan air hujan Access Fitting dipasang sebagai akses pemeliharaan tambahan di pipa jalur air kotor (tinja)