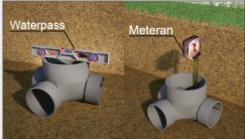

### Tata Cara Pemasangan

1. Letakkan *Access Fitting* pada galian tanah. Pastikan kerataannya, kemudian ukur kedalaman *socket* sampai ke permukaan tanah untuk menentukan panjang pipa 6" yang dibutuhkan.