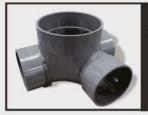

### **Varian Produk**

ST 4"x 6"

Access Fitting yang lurus

90Y LEFT 4"x 6"

Access Fitting bercabang tiga yang berbelok ke kiri

90L 4"x 6"

Access Fitting belokan dengan sudut 90°

90Y RIGHT 4"x6"

Access Fitting bercabang tiga yang berbelok ke kanan

**ACCESS CAP 6"** 

Tutup kedap udara dengan seal dari LLDPE

**CONNECTOR 6"** 

Penghubung antara pipa berstandar non-JIS ke Access Cap