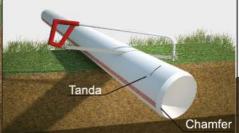

2. Lebihkan sedikit panjang pipa hasil pengukuran sebelumnya, dan potong pipa tersebut. Beri *chamfer* di ujungnya dan beri tanda pada pipa sesuai kedalaman *socket Access Fitting*.

3. Berikan Solvent Cement (lem PVC) pada fitting terlebih dahulu kemudian pada pipa sesuai tanda. Sambungkan keduanya dengan didorong/ditekan secukupnya tanpa gerakan memutar.