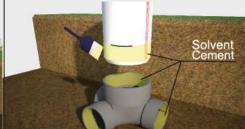

2. Lebihkan sedikit panjang pipa hasil pengukuran sebelumnya, dan potong pipa tersebut. Beri *chamfer* di ujungnya dan beri tanda pada pipa sesuai kedalaman *socket Access Fitting*.

3. Berikan Solvent Cement (lem PVC) pada fitting terlebih dahulu kemudian pada pipa sesuai tanda. Sambungkan keduanya dengan didorong/ditekan secukupnya tanpa gerakan memutar.

6. Pasang Access Cap ke diameter dalam Connector dengan Solvent Cement. Timbun dengan tanah.