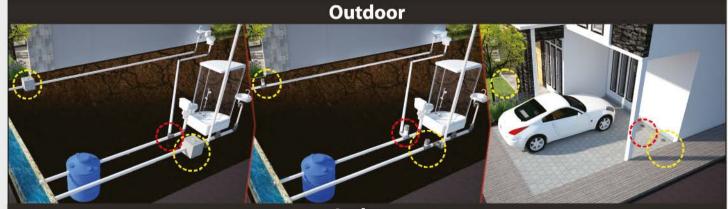

### Open System

Kurang Hygienis

#### Kendala:

- Open System memungkinkan serangga dan bau busuk keluarmasuk
- Finishingnya kurang estetis dan sangat tergantung keterampilantukang
- Menyulitkan saat proses pembersihan karena tutupnya berat dan susah dibuka
- Instalasi memakan waktu cukup lama (±2-3 harı)
- Makin dalam, material jauh makin banyak

#### Akses Perawatan

**Bak Kontrol** 

No Access