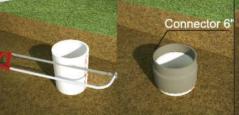

Access Fitting bercabang tiga yang berbelok ke kanan

**ACCESS CAP 6"** 

Tutup kedap udara dengan seal dari LLDPE

**CONNECTOR 6"** 

Penghubung antara pipa berstandar non-JIS ke Access Cap

4. Sambung semua pipa pada Access Fitting (6" pada bagian atas dan 4" pada bagian cabang-cabangnya).

5. Timbun *Access Fitting* dan pipa buangan. Setelah dipastikan ketinggian lantainya, potong leher pipa 6" sesuai tinggi lantai dikurangi 8 cm dan pasang *connector*.

6. Pasang Access Cap ke diameter dalam Connector dengan Solvent Cement. Timbun dengan tanah.