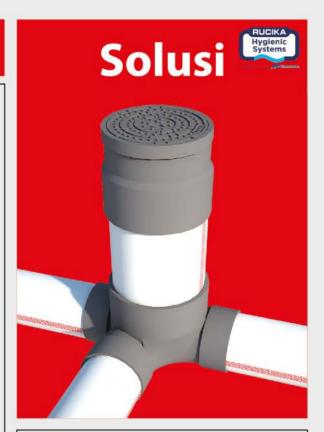

# ACCESS FITTING

Yang memiliki

### keunggulan dan manfaat:

- 1. Sistem Plumbing lebih Higienis (Closed System)
- Tutup kedap udara mencegah bau keluar
- Serangga dan tikus tidak bisa keluar masuk jalur pipa
- 2. Perawatan yang mudah
- Tutupnya mudah dibuka & awet (One touch system)
- Inspeksi dan pembersihan dapat dilakukan sendiri dengan mudah sehingga dapat menghemat biaya perawatan