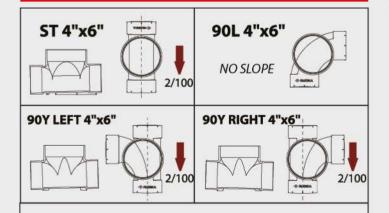

### **Varian Produk**

ST 4"x 6"

Access Fitting yang lurus

90Y LEFT 4"x 6"

Access Fitting bercabang tiga yang berbelok ke kiri

90L 4"x 6"

Access Fitting belokan dengan sudut 90°

90Y RIGHT 4"x6"

Access Fitting bercabang tiga yang berbelok ke kanan

**ACCESS CAP 6"** 

Tutup kedap udara dengan seal dari LLDPE

**CONNECTOR 6"** 

Penghubung antara pipa berstandar non-JIS ke Access Cap

### Slope / Kemiringan

Access Fitting didesain dengan kemiringan / slope 2% sehingga memenuhi syarat instalasi dan memperlancar aliran air buangan. Saat instalasi harus diperhatikan arah kemiringan tersebut.